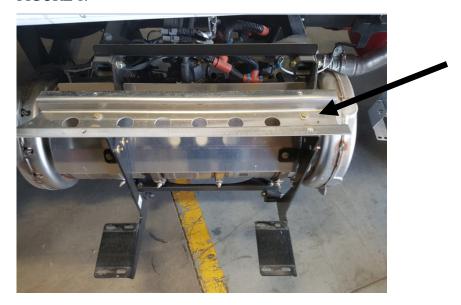

## INSTALLATION INSTRUCTIONS

- 1. Remove the Passenger DPF cover by unscrewing bolts from the steps.
- 2. Remove the OEM bracket from the DPF frame. See Figure 1.

#### FIGURE 1.

3. From the DPF cover, remove the bottom step brackets. See Figure 2. FIGURE 2.