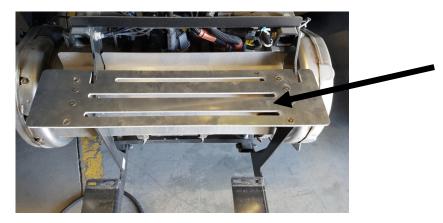

## FIGURE 3.

5. Before placing the DPF cover back on, install the conversion panel PNL10655000PN on the DPF frame with 3/8-16 nuts provided. See figure 4.

#### FIGURE 4.

6. Place the nylon spacers on the located area in figure 5.