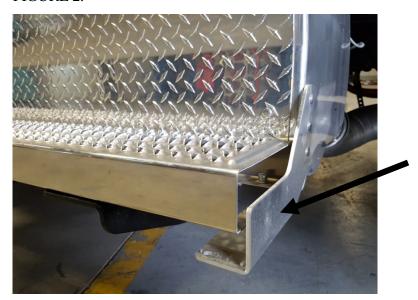

#### FIGURE 1.

3. From the DPF cover, remove the bottom step brackets. See Figure 2. FIGURE 2.

#### **Stainless Steel Accessories**

4. Once the brackets are removed, install new bottom brackets with ½-20 x 0.75" carriage bolts provided. See figure 3.