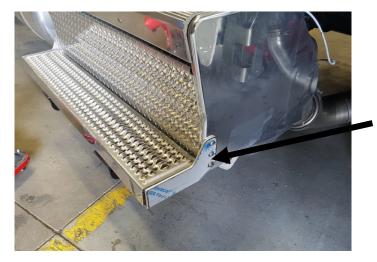

#### **Stainless Steel Accessories**

4. Once the brackets are removed, install new bottom brackets with ½-20 x 0.75" carriage bolts provided. See figure 3.

## FIGURE 3.

5. Before placing the DPF cover back on, install the conversion panel PNL10655000PN on the DPF frame with 3/8-16 nuts provided. See figure 4.