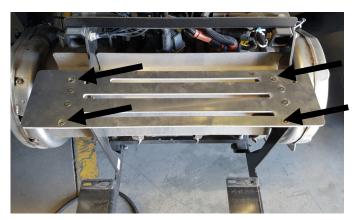

## INSTALLATION INSTRUCTIONS

- 1. Remove the Passenger DPF cover by unscrewing bolts from the steps.
- 2. Remove the OEM bracket from the DPF frame. See Figure 1.

#### FIGURE 1.

3. From the DPF cover, remove the bottom step brackets. See Figure 2. FIGURE 2.